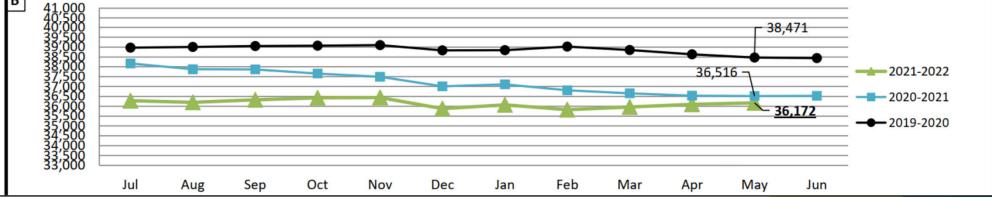

### ASHRAE MEMBERSHIP DASHBOARD (MAY 2022)

| <b>REGION XIII TOTAL MEMBER NUMBERS*</b> |            |             |            | ASHRAE Region XIII               |
|------------------------------------------|------------|-------------|------------|----------------------------------|
|                                          | 1 Jul 2021 | 16 Oct 2021 | 2 Jun 2022 |                                  |
| Hong Kong                                | 822        | 820         | 812        |                                  |
| Indonesia                                | 132        | 130         | 118        | * Numbers include<br>Members and |
| Japan                                    | 198        | 198         | 198        | Students for paid                |
| Macau                                    | 97         | 97          | 95         | and non-paid.                    |
| Malaysia                                 | 266        | 265         | 258        |                                  |
| Philippines                              | 398        | 394         | 395        |                                  |
| Singapore                                | 346        | 345         | 341        |                                  |
| South Korea                              | 88         | 88          | 87         |                                  |
| Taiwan                                   | 157        | 157         | 154        |                                  |
| Thailand                                 | 96         | 96          | 96         |                                  |
| CAR ASHRAE Beijing Group                 | 12         | 12          | 12         |                                  |
| CAR ASHRAE Shanghai Group                | 25         | 25          | 25         |                                  |
| Region XIII - Other                      | 558        | 557         | 554        |                                  |
| Region XIII TOTAL =                      | 3195       | 3184        | 3145       |                                  |