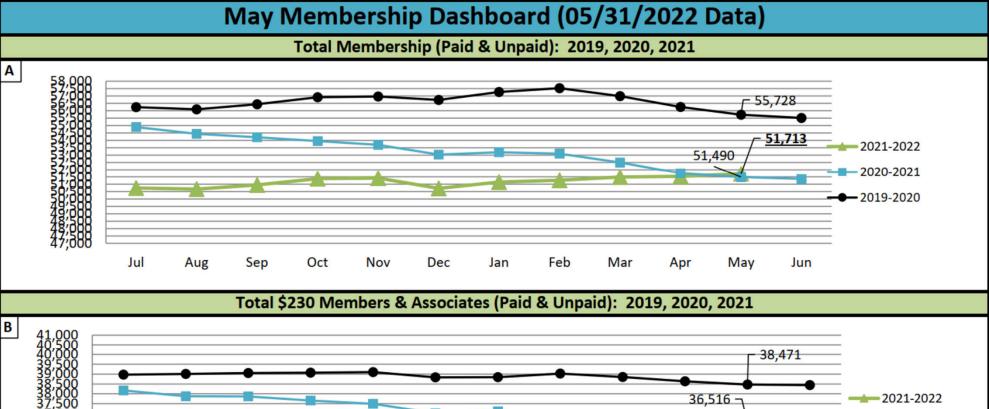

### ASHRAE MEMBERSHIP DASHBOARD (MAY 2022)

| <b>REGION XIII TOTAL MEMBER NUMBERS*</b> |            |             |            | ASHRAE Region XIII               |
|------------------------------------------|------------|-------------|------------|----------------------------------|
|                                          | 1 Jul 2021 | 16 Oct 2021 | 2 Jun 2022 |                                  |
| Hong Kong                                | 822        | 820         | 812        |                                  |
| Indonesia                                | 132        | 130         | 118        | * Numbers include<br>Members and |
| Japan                                    | 198        | 198         | 198        | Students for paid                |
| Macau                                    | 97         | 97          | 95         | and non-paid.                    |
| Malaysia                                 | 266        | 265         | 258        |                                  |
| Philippines                              | 398        | 394         | 395        |                                  |
| Singapore                                | 346        | 345         | 341        |                                  |
| South Korea                              | 88         | 88          | 87         |                                  |
| Taiwan                                   | 157        | 157         | 154        |                                  |
| Thailand                                 | 96         | 96          | 96         |                                  |
| CAR ASHRAE Beijing Group                 | 12         | 12          | 12         |                                  |
| CAR ASHRAE Shanghai Group                | 25         | 25          | 25         |                                  |
| Region XIII - Other                      | 558        | 557         | 554        |                                  |
| Region XIII TOTAL =                      | 3195       | 3184        | 3145       |                                  |