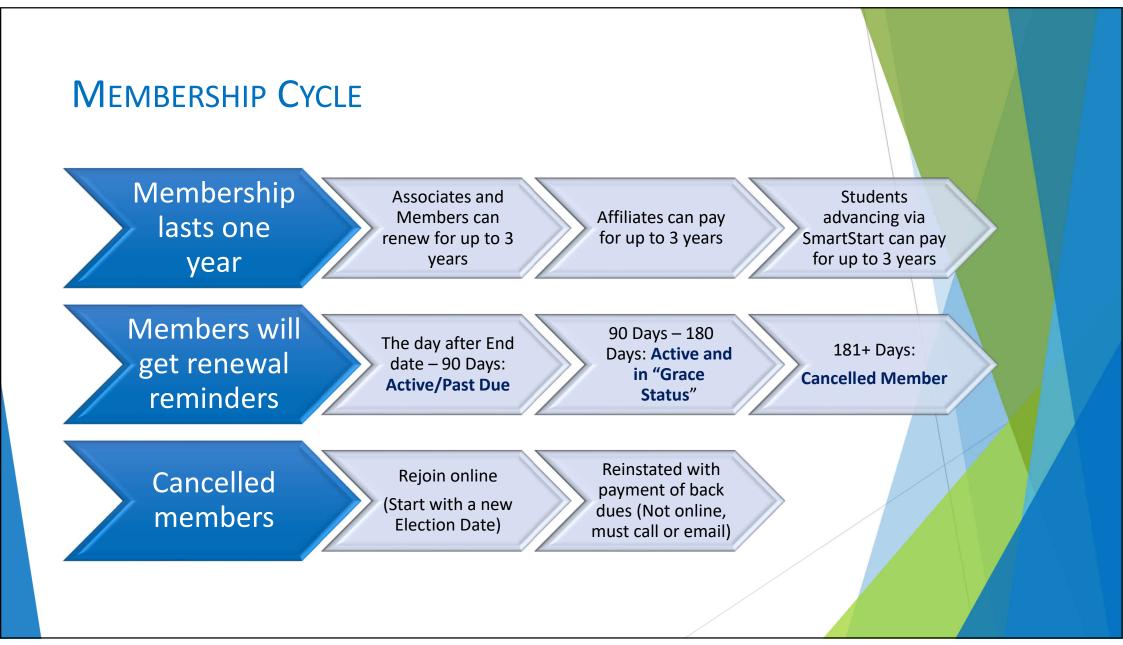

### REMINDERS

Current MP Chairs or Chapter Officers should check and input the PAOE points for MP before the end of June and follow up on:

ASHRAE > Region X

- Member retention, rejoin/reinstate
- Membership delinquencies
- Membership promotion events
- Recognition of new members and advancements
- Incoming Chapter MP Chairs should attend the Centralized Training (June or July) and MP CRC Workshop (August)
  - Should consider/invite suitable people to join the MP chapter committee
  - Prepare the MP planning and goal setting for the next fiscal year