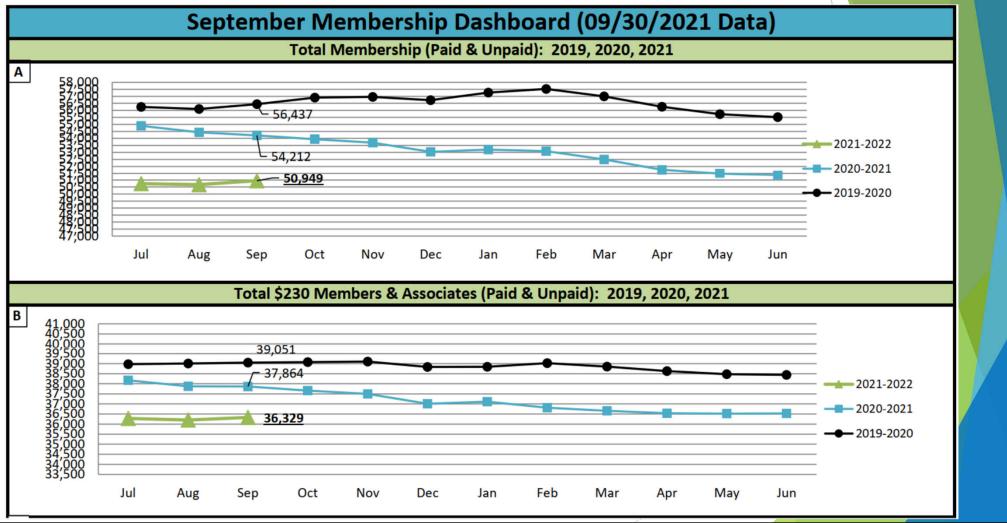

## ASHRAE Region XIII RPM-1 (2021-2022) Virtual Membership Promotion (MP) Report 16 Oct 2021 (Sat)

#### Ir Dr. Sam C. M. Hui

**Regional Vice Chair – Membership Promotion** 

sam.cmhui@gmail.com





#### ASHRAE MEMBERSHIP DASHBOARD (SEP 2021)



#### **REGION XIII MEMBER NUMBERS (SEP 2021)**

|                         | Begin (July 1) | Current (end of Sep) |   |
|-------------------------|----------------|----------------------|---|
| Hong Kong               | 757            | 793                  |   |
| donesia                 | 108            | 106                  |   |
| pan                     | 210            | 187                  | / |
| acau                    | 90             | 83                   |   |
| alaysia                 | 218            | 218                  |   |
| ilippines               | 181            | 169                  |   |
| igapore                 | 341            | 330                  |   |
| uth Korea               | 86             | 84                   | 0 |
| van                     | 11