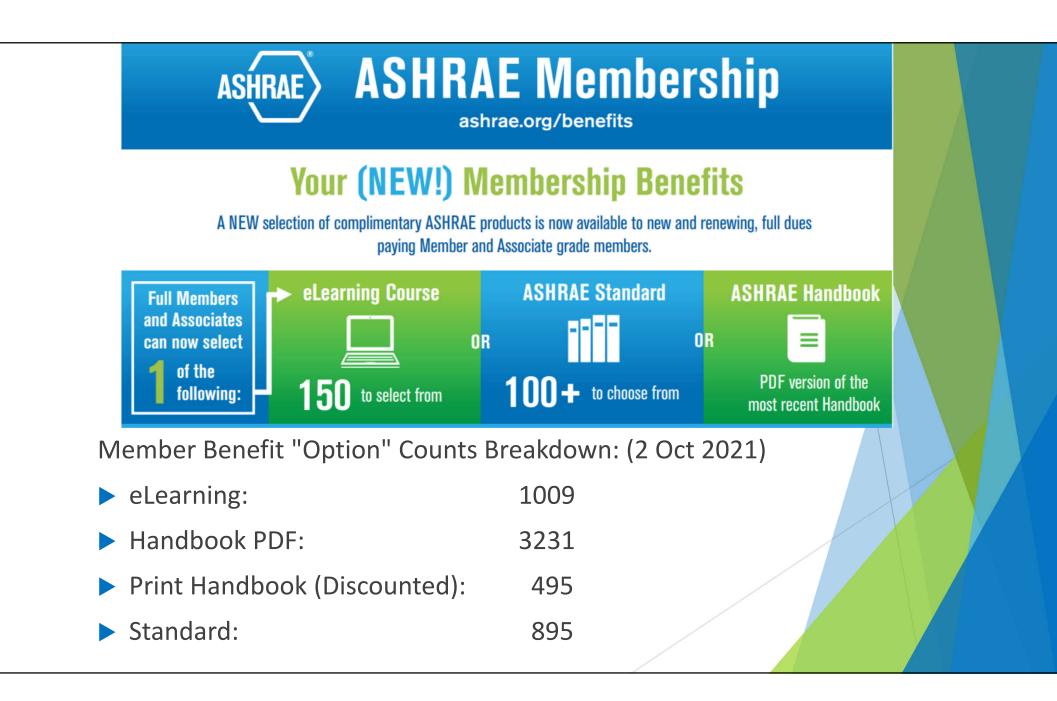

### ASHRAE ASHRAE Membership

#### Your (NEW!) Membership Benefits

A NEW selection of complimentary ASHRAE products is now available to new and renewing, full dues paying Member and Associate grade members.